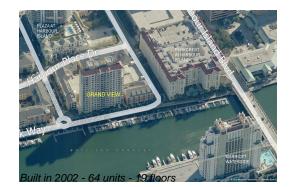

# Unit 1103 - Grand View

1103 - 371 Channelside Walk Wy, Tampa, FL, Hillsborough 33602

## **Building Information**

| Number of units: 6                         | 4 |
|--------------------------------------------|---|
| Number of active listings for rent: 0      | ) |
| Number of active listings for sale: 1      |   |
| Building inventory for sale: 1             | % |
| Number of sales over the last 12 months: 3 | 5 |
| Number of sales over the last 6 months: 1  |   |
| Number of sales over the last 3 months: 0  | ) |