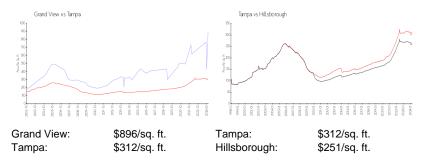

# **Market Information**

#### **Inventory for Sale**

| Grand View   | 2% |
|--------------|----|
| Tampa        | 2% |
| Hillsborough | 2% |