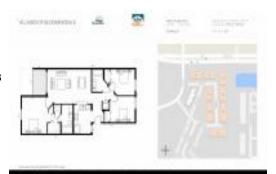

# **Unit Information**

 MLS Number:
 T3503562

 Status:
 ACTIVE

 Size:
 1,151 Sq ft.

Bedrooms: 3
Full Bathrooms: 2
Half Bathrooms: 0

Parking Spaces: Assigned, Guest

View:

 List Price:
 \$229,900