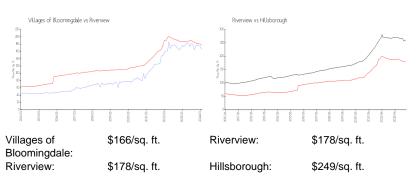

 List PPSF:
 \$200

 Valuated Price:
 \$190,000

 Valuated PPSF:
 \$165

The above valuated price is a baseline figure that does not take into account any specific renovation, upgrade, split, merge, or deterioration of the unit.

#### **Recent Sales**

| 11 20 00 | 0:          | 01 : 5 :     | 0 1 5 :    | 5505  |
|----------|-------------|--------------|------------|-------|
| Unit #   | Size        | Closing Date | Sale Price | PPSF  |
| 102      | 1,151 sq ft | Apr 2024     | \$190,000  | \$165 |
| 101      | 1,151 sq ft | Mar 2024     | \$205,000  | \$178 |
| 202      | 1,151 sq ft | Mar 2024     | \$187,000  | \$162 |
| 102      | 1,151 sq ft | Mar 2024     | \$207,000  | \$180 |
| 101      | 1,151 sq ft | Jan 2024     | \$217,500  | \$189 |
| 201      | 1,151 sq ft | Jan 2024     | \$187,000  | \$162 |
| 102      | 1,124 sq ft | Jan 2024     | \$207,030  | \$184 |