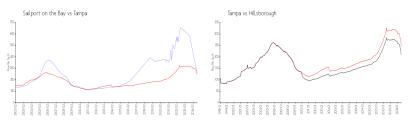

### **Market Information**

Sailport on the Bay: \$253/sq. ft. Tampa: \$248/sq. ft. Tampa: \$190/sq. ft. Hillsborough: \$190/sq. ft.