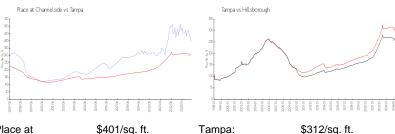

#### **Market Information**

Place at \$401/sq. ft. Tampa: \$312/sq. ft. Channelside:
Tampa: \$312/sq. ft. Hillsborough: \$251/sq. ft.