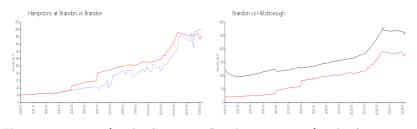

#### **Market Information**

Hillsborough:

\$251/sq. ft.

Hampstons at \$203/sq. ft. Brandon: \$186/sq. ft. Brandon:

### Avg. Time to Close Over Last 12 Months

\$186/sq. ft.

Hampstons at Brandon 60 days Brandon 34 days Hillsborough 43 days