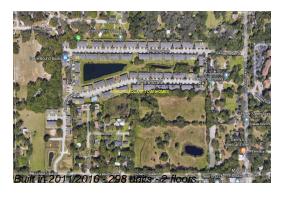

# **Unit 4654 Ashburn Square Dr - Ashburn Square Townhomes**

4654 Ashburn Square Dr - 9501-9512 Ashburn River Ln, Tampa, FL, Hillsborough 33615

## **Building Information**

Number of units: 298
Number of active listings for rent: 0
Number of active listings for sale: 4
Building inventory for sale: 1%
Number of sales over the last 12 months: 12
Number of sales over the last 6 months: 4
Number of sales over the last 3 months: 4