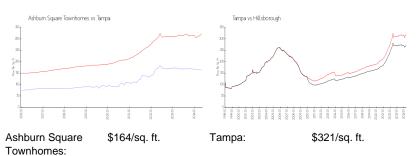

 List PPSF:
 \$1

 Valuated Price:
 \$273,000

 Valuated PPSF:
 \$163

The above valuated price is a baseline figure that does not take into account any specific renovation, upgrade, split, merge, or deterioration of the unit.

#### **Market Information**

Hillsborough:

\$259/sq. ft.

**Inventory for Sale** 

Tampa:

Ashburn Square Townhomes 1% Tampa 2% Hillsborough 2%

### Avg. Time to Close Over Last 12 Months

\$321/sq. ft.

Ashburn Square Townhomes 44 days

Tampa Hillsborough 43 days 44 days