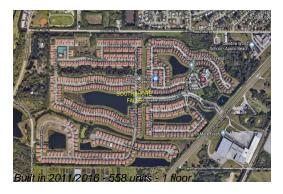

## **Building Information**

Number of units: 558
Number of active listings for rent: 0
Number of active listings for sale: 0
Building inventory for sale: 0%
Number of sales over the last 12 months: 0
Number of sales over the last 6 months: 0
Number of sales over the last 3 months: 0