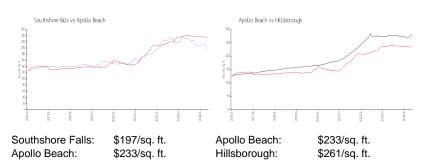

 List PPSF:
 \$213

 Valuated Price:
 \$318,000

 Valuated PPSF:
 \$197

The above valuated price is a baseline figure that does not take into account any specific renovation, upgrade, split, merge, or deterioration of the unit.