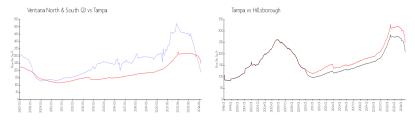

### **Market Information**

Ventana North & South (2):

\$188/sq. ft.

Tampa: \$248/sq. ft.

Tampa: \$248/sq. ft. Hillsborough: \$190/sq. ft.

### **Inventory for Sale**

| Ventana North & South (2) | 7% |
|---------------------------|----|
| Tampa                     | 2% |
| Hillsborough              | 2% |

## Avg. Time to Close Over Last 12 Months

54 days 54 days 55 days Ventana North & South (2) Tampa Hillsborough