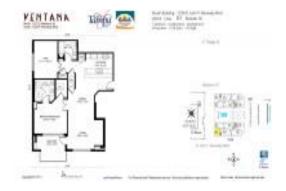

# Unit 701S - Ventana North & South (2)

701S - 1227 E Madison St, Tampa, FL, Hillsborough 33602

#### **Unit Information**

 MLS Number:
 T3504262

 Status:
 ACTIVE

 Size:
 1,218 Sq ft.

Bedrooms: 2 Full Bathrooms: 2 Half Bathrooms: 0

Parking Spaces: Assigned, Covered, Guest

 View:
 City

 List Price:
 \$620,000

 List PPSF:
 \$509

 Valuated Price:
 \$232,000

 Valuated PPSF:
 \$190

The above valuated price is a baseline figure that does not take into account any specific renovation, upgrade, split, merge, or deterioration of the unit.