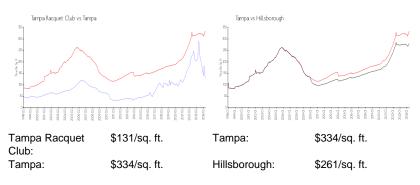

## **Market Information**

#### **Inventory for Sale**

| Tampa Racquet Club | 3% |
|--------------------|----|
| Tampa              | 2% |
| Hillsborough       | 2% |

## Avg. Time to Close Over Last 12 Months

| Tampa Racquet Club | 47 days |
|--------------------|---------|
| Tampa              | 44 days |
| Hillsborough       | 45 days |

234 units 5 flo