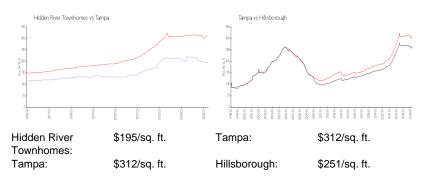

## **Unit Information**

| MLS Number:<br>Status:<br>Size:<br>Bedrooms:<br>Full Bathrooms:<br>Half Bathrooms:<br>Parking Spaces:<br>View: | T3505253<br>ACTIVE<br>1,616 Sq ft.<br>3<br>2<br>1 |
|----------------------------------------------------------------------------------------------------------------|---------------------------------------------------|
| Rental Price:                                                                                                  | \$2,150                                           |
| List PPSF:                                                                                                     | \$1                                               |
| Valuated Price:                                                                                                | \$315,000                                         |
| Valuated PPSF:                                                                                                 | \$195                                             |

The above valuated price is a baseline figure that does not take into account any specific renovation, upgrade, split, merge, or deterioration of the unit.

## **Inventory for Sale**

| Hidden River Townhomes | 0% |
|------------------------|----|
| Tampa                  | 2% |
| Hillsborough           | 2% |

# Avg. Time to Close Over Last 12 Months

| Hidden River Townhomes | 15 days |
|------------------------|---------|
| Tampa                  | 43 days |

Hillsborough

44 days