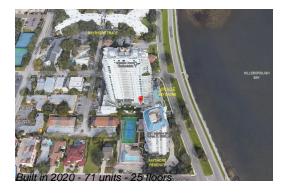

### **Building Information**

Number of units: 71

Number of active listings for rent: 0

Number of active listings for sale: 3

Building inventory for sale: 4%

Number of sales over the last 12 months: 3

Number of sales over the last 6 months: 1