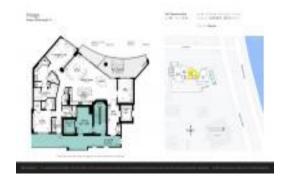

#### **Unit Information**

 MLS Number:
 T3505261

 Status:
 ACTIVE

 Size:
 2,418 Sq ft.

Bedrooms: 3
Full Bathrooms: 3
Half Bathrooms: 0

Parking Spaces: Electric Vehicle Charging Station(s)

 View:
 Water

 List Price:
 \$2,499,000