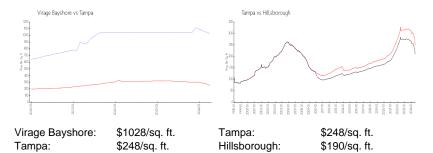

## **Inventory for Sale**

Virage Bayshore 4%
Tampa 2%
Hillsborough 2%

#### Avg. Time to Close Over Last 12 Months

Virage Bayshore 135 days
Tampa 54 days
Hillsborough 55 days