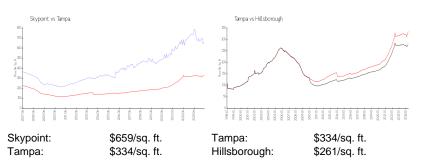

6 months:  | 11  |
| Number of sales over the last 3 months:  | 8   |

### **Building Association Information**

Skypoint Condominium Association 777 N Ashley Drive Tampa, FL 33602 (813) 514-41 45

#### **Recent Sales**

| Unit # | Size        | Closing Date | Sale Price | PPSF  |
|--------|-------------|--------------|------------|-------|
| 1316   | 608 sq ft   | Jun 2024     | \$385,000  | \$633 |
| 1506   | 684 sq ft   | May 2024     | \$440,000  | \$643 |
| 3112   | 1,232 sq ft | May 2024     | \$855,500  | \$694 |
| 3204   | 1,284 sq ft | May 2024     | \$960,000  | \$748 |
| 1814   | 1,221 sq ft | Apr 2024     | \$815,000  | \$667 |
| 1309   | 772 sq ft   | Apr 2024     | \$415,000  | \$538 |
| 1803   | 1,157 sq ft | Apr 2024     | \$750,000  | \$648 |

#### **Market Information**



#### **Inventory for Sale**

| Skypoint     | 4% |
|--------------|----|
| Tampa        | 2% |
| Hillsborough | 2% |





## Avg. Time to Close Over Last 12 Months

| Clauncint    | 61 days |
|--------------|---------|
| Skypoint     | 64 days |
| Tampa        | 44 days |
| Hillsborough | 45 days |