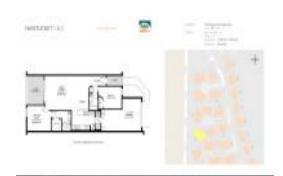

# Unit 2416 Nantucket Field Way # 38 - Nantucket I&II

2416 Nantucket Field Way # 38 - 2401-2420 Nantucket Field Way, Sun City Center, FL, Hillsborough 33573

#### **Unit Information**

 MLS Number:
 T3505540

 Status:
 ACTIVE

 Size:
 1,125 Sq ft.

Bedrooms: 2
Full Bathrooms: 2
Half Bathrooms: 0

Parking Spaces:

View:

 List Price:
 \$279,000