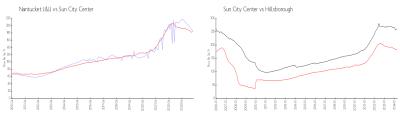

#### **Market Information**

Nantucket I&II: \$187/sq. ft. Sun City Center: \$185/sq. ft.

Sun City Center: \$185/sq. ft. Hillsborough: \$249/sq. ft.