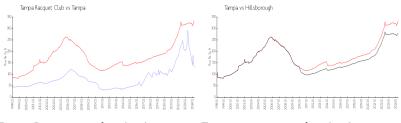

## **Market Information**

 Tampa Racquet
 \$131/sq. ft.
 Tampa:
 \$334/sq. ft.

 Club:
 Tampa:
 \$334/sq. ft.
 Hillsborough:
 \$261/sq. ft.