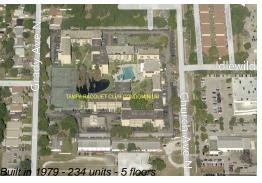

# **Unit 225 - Tampa Racquet Club**

225 - 5820 N Church Ave, Tampa, FL, Hillsborough 33614

## **Building Information**

Number of units: 234
Number of active listings for rent: 0
Number of active listings for sale: 6
Building inventory for sale: 2%
Number of sales over the last 12 months: 12
Number of sales over the last 6 months: 7
Number of sales over the last 3 months: 6

## **Building Association Information**

Tampa Racquet Club Condominium Association 5820 N Church Ave Tampa, Florida 33614 Phone +1 813-884-7589