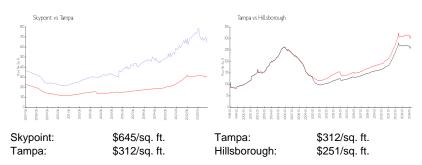

#### **Inventory for Sale**

| Skypoint     | 7% |
|--------------|----|
| Tampa        | 2% |
| Hillsborough | 2% |