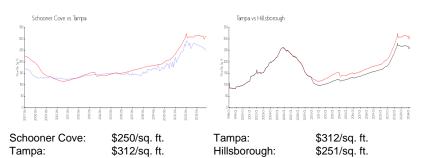

#### **Market Information**

| Schooner Cove | 4% |
|---------------|----|
| Tampa         | 2% |
| Hillsborough  | 2% |

## Avg. Time to Close Over Last 12 Months

| Schooner Cove | 39 days |
|---------------|---------|
| Tampa         | 43 days |
| Hillsborough  | 44 days |