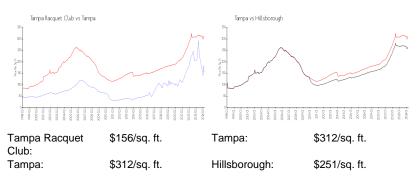

# **Unit Information**

| MLS Number:<br>Status:<br>Size:<br>Bedrooms:<br>Full Bathrooms:<br>Half Bathrooms:<br>Parking Spaces:<br>View:<br>Rental Price:<br>List PPSF:<br>Valuated Price: | T3506714<br>ACTIVE<br>1,094 Sq ft.<br>2<br>0<br>Covered<br>Water<br>\$1,750<br>\$2<br>\$171.000 |
|------------------------------------------------------------------------------------------------------------------------------------------------------------------|-------------------------------------------------------------------------------------------------|
| Valuated Price:<br>Valuated PPSF:                                                                                                                                | \$171,000<br>\$156                                                                              |
|                                                                                                                                                                  |                                                                                                 |