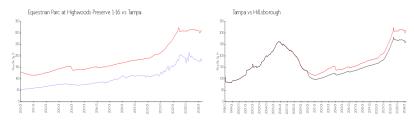

#### **Market Information**

Equestrian Parc at \$175/sq. ft. Highwoods Preserve

1-16:

Tampa: \$312/sq. ft.

Tampa:

\$312/sq. ft.

Hillsborough: \$251/sq. ft.