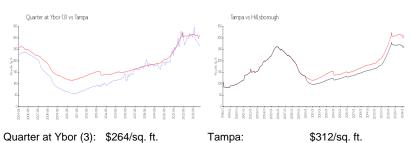

#### **Market Information**

Hillsborough:

\$251/sq. ft.

# **Inventory for Sale**

Tampa:

Quarter at Ybor (3) 7% Tampa 2% Hillsborough 2%

\$312/sq. ft.