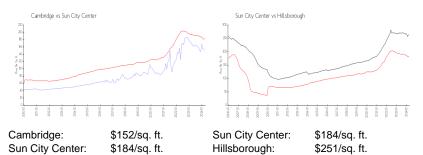

# Inventory for Sale

Cambridge 4%
Sun City Center 3%
Hillsborough 2%

# Avg. Time to Close Over Last 12 Months

| Cambridge       | 44 days |
|-----------------|---------|
| Sun City Center | 53 days |
| Hillsborough    | 43 days |