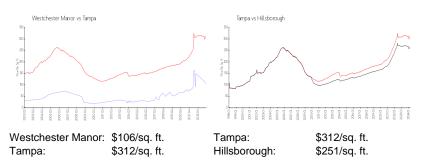

## **Unit Information**

| MLS Number:<br>Status:<br>Size:<br>Bedrooms:<br>Full Bathrooms:<br>Half Bathrooms:<br>Parking Spaces:<br>View: | T3507169<br>PENDING<br>918 Sq ft.<br>2<br>1<br>0 |
|----------------------------------------------------------------------------------------------------------------|--------------------------------------------------|
| List Price:                                                                                                    | \$105,000                                        |
| List PPSF:                                                                                                     | \$114                                            |
| Valuated Price:                                                                                                | \$97,000                                         |
| Valuated PPSF:                                                                                                 | \$106                                            |

The above valuated price is a baseline figure that does not take into account any specific renovation, upgrade, split, merge, or deterioration of the unit.

# **Inventory for Sale**

| Westchester Manor | 2% |
|-------------------|----|
| Tampa             | 1% |
| Hillsborough      | 1% |

Westchester Manor Tampa Hillsborough n/a 42 days 44 days