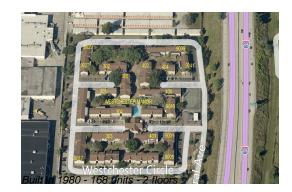

# Unit 9017 Westchester Cir # 44 - Westchester Manor

9017 Westchester Cir # 44 - 401-405 E Wimbleton Ct, Tampa, FL, Hillsborough 33606

## **Building Information**

| Number of units:                         | 168 |
|------------------------------------------|-----|
| Number of active listings for rent:      | 0   |
| Number of active listings for sale:      | 3   |
| Building inventory for sale:             | 1%  |
| Number of sales over the last 12 months: | 0   |
| Number of sales over the last 6 months:  | 0   |
| Number of sales over the last 3 months:  | 0   |
|                                          |     |