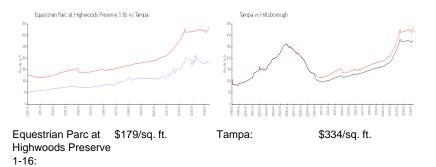

#### **Unit Information**

| MLS Number:<br>Status:<br>Size:<br>Bedrooms:<br>Full Bathrooms:<br>Half Bathrooms:<br>Parking Spaces:<br>View: | T3507326<br>ACTIVE<br>1,205 Sq ft.<br>2<br>0<br>Open |
|----------------------------------------------------------------------------------------------------------------|------------------------------------------------------|
| List Price:                                                                                                    | \$219,000                                            |
| List PPSF:                                                                                                     | \$182                                                |
| Valuated Price:                                                                                                | \$214,000                                            |
| Valuated PPSF:                                                                                                 | \$178                                                |

The above valuated price is a baseline figure that does not take into account any specific renovation, upgrade, split, merge, or deterioration of the unit.