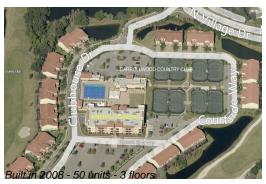

## Unit 205 - Emerlad Greens

205 - 13941 Clubhouse Dr, Tampa, FL, Hillsborough 33618

#### **Building Information**

Number of units: 50
Number of active listings for rent: 0
Number of active listings for sale: 0
Building inventory for sale: 0%
Number of sales over the last 12 months: 6
Number of sales over the last 6 months: 3
Number of sales over the last 3 months: 0

EMERALD GREENS CONDO RESORT 13941 Clubhouse Drive Tampa, FL 33618

Phone: (813) 961-9400 Fax: (813) 961-9424

http://www.emeraldgreensresort.com/