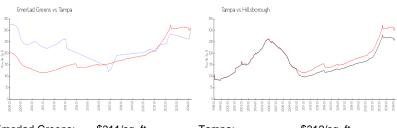

#### **Market Information**

 Emerlad Greens:
 \$311/sq. ft.
 Tampa:
 \$312/sq. ft.

 Tampa:
 \$312/sq. ft.
 Hillsborough:
 \$251/sq. ft.