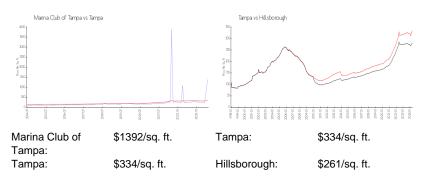

### **Unit Information**

| MLS Number:     | T3507366                       |
|-----------------|--------------------------------|
| Status:         | ACTIVE                         |
| Size:           | 1,368 Sq ft.                   |
| Bedrooms:       | 2                              |
| Full Bathrooms: | 2                              |
| Half Bathrooms: | 1                              |
| Parking Spaces: | Boat, Covered, Guest, Reserved |
| View:           | Water                          |
| List Price:     | \$364,900                      |
| List PPSF:      | \$267                          |
| Valuated Price: | \$1,983,000                    |
| Valuated PPSF:  | \$1,450                        |

#### **Recent Sales**

| Unit # | Size        | Closing Date | Sale Price | PPSF  |
|--------|-------------|--------------|------------|-------|
| H201   | 1,440 sq ft | Mar 2024     | \$350,000  | \$243 |
| K203   | 1,438 sq ft | Jan 2024     | \$295,000  | \$205 |
| C101   | 846 sq ft   | Sep 2023     | \$242,000  | \$286 |
| H101   | 846 sq ft   | Aug 2023     | \$275,000  | \$325 |
| F106   | 846 sq ft   | Jul 2023     | \$265,000  | \$313 |
| A206   | 1,404 sq ft | Jul 2023     | \$390,000  | \$278 |