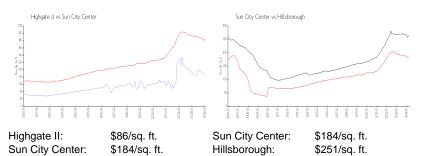

 Valuated Price:
 \$182,000

 Valuated PPSF:
 \$86

The above valuated price is a baseline figure that does not take into account any specific renovation, upgrade, split, merge, or deterioration of the unit.