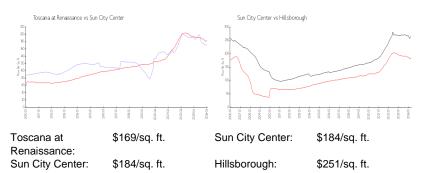

### **Market Information**

| Toscana at Renaissance | 6% |
|------------------------|----|
| Sun City Center        | 2% |
| Hillsborough           | 1% |

## Avg. Time to Close Over Last 12 Months

| Toscana at Renaissance | 118 days |
|------------------------|----------|
| Sun City Center        | 54 days  |
| Hillsborough           | 44 days  |