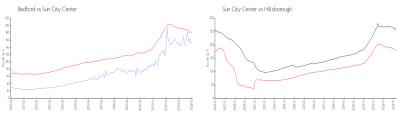

### **Market Information**

Sun City Center: \$184/sq. ft. Hillsborough: \$251/sq. ft.

## **Inventory for Sale**

Bedford 5% Sun City Center 3% Hillsborough 2%

# Avg. Time to Close Over Last 12 Months

| Bedford         | 57 days |
|-----------------|---------|
| Sun City Center | 53 days |
| Hillsborough    | 43 days |