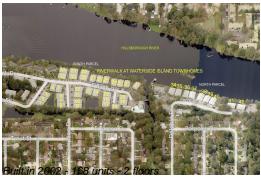

# Unit 7361 E Bank Dr - Riverwalk at Waterside Island

7361 E Bank Dr - 4101-4134 Gradstone Pl, Tampa, FL, Hillsborough 33611

### **Building Information**

Number of units: 168 Number of active listings for rent: 0 Number of active listings for sale: 2% Building inventory for sale: Number of sales over the last 12 months: 11 Number of sales over the last 6 months: Number of sales over the last 3 months:

### **Building Association Information**

RIVERWALK AT WATERSIDE ISLAND TOWNHOMES HOMEOWNERS ASSOCIATION, INC. RESOURCE PROPERTY MANAGEMENT, INC. PHONE 727-581-2662 FAX 727-584-2118

http://www.thetampariverwalk.com/