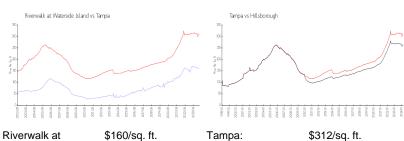

### **Market Information**

Waterside Island:

\$312/sq. ft. Tampa:

Tampa:

\$312/sq. ft.

Hillsborough: \$251/sq. ft.