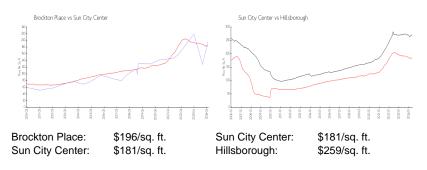

# **Inventory for Sale**

| Brockton Place  | 9% |
|-----------------|----|
| Sun City Center | 2% |
| Hillsborough    | 2% |

# Avg. Time to Close Over Last 12 Months

| Brockton Place  | 7 days  |
|-----------------|---------|
| Sun City Center | 55 days |
| Hillsborough    | 44 days |