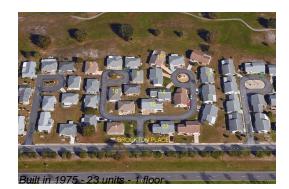

# **Building Information**

| Number of units:                         | 23 |
|------------------------------------------|----|
| Number of active listings for rent:      | 0  |
| Number of active listings for sale:      | 2  |
| Building inventory for sale:             | 8% |
| Number of sales over the last 12 months: | 2  |
| Number of sales over the last 6 months:  | 1  |
| Number of sales over the last 3 months:  | 1  |
|                                          |    |