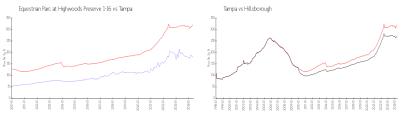

#### **Market Information**

Equestrian Parc at \$179/sq. ft. Highwoods Preserve

Tampa:

\$321/sq. ft.

1-16:

Tampa: \$321/sq. ft. Hillsborough: \$259/sq. ft.

#### **Inventory for Sale**

Equestrian Parc at Highwoods Preserve 1%
1-16
Tampa 2%
Hillsborough 2%

## Avg. Time to Close Over Last 12 Months

44 days

Equestrian Parc at Highwoods Preserve 1-16 Tampa Hillsborough 43 days 44 days