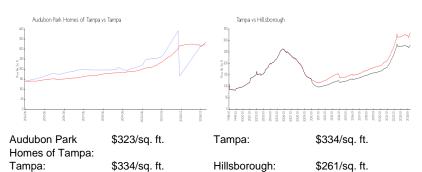

 List PPSF:
 \$388

 Valuated Price:
 \$362,000

 Valuated PPSF:
 \$323

The above valuated price is a baseline figure that does not take into account any specific renovation, upgrade, split, merge, or deterioration of the unit.