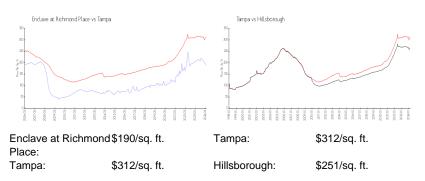

## **Market Information**

| Enclave at Richmond Place | 4% |
|---------------------------|----|
| Tampa                     | 2% |
| Hillsborough              | 2% |