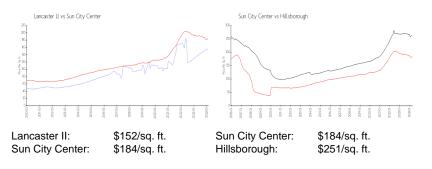

#### **Market Information**

# Inventory for Sale

| Lancaster II    | 6% |
|-----------------|----|
| Sun City Center | 3% |
| Hillsborough    | 2% |

# Avg. Time to Close Over Last 12 Months

| Lancaster II    | 67 days |
|-----------------|---------|
| Sun City Center | 53 days |
| Hillsborough    | 43 days |