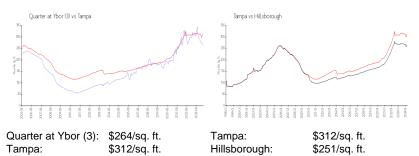

#### **Market Information**

## **Inventory for Sale**

| Quarter at Ybor (3) | 7% |
|---------------------|----|
| Tampa               | 2% |
| Hillshorough        | 2% |

# Avg. Time to Close Over Last 12 Months

Quarter at Ybor (3) 26 days Tampa 42 days Hillsborough 44 days