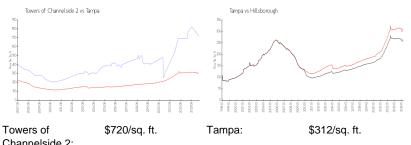

#### **Market Information**

| Charmelside Z. |               |               |               |
|----------------|---------------|---------------|---------------|
| Tampa:         | \$312/sq. ft. | Hillsborough: | \$251/sq. ft. |