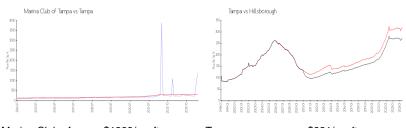

#### Market Information

Hillsborough:

\$259/sq. ft.

Marina Club of \$1399/sq. ft. Tampa: \$321/sq. ft. Tampa:

## Avg. Time to Close Over Last 12 Months

\$321/sq. ft.

Marina Club of Tampa 20 days Tampa 43 days Hillsborough 44 days