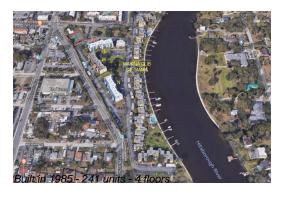

# **Unit B-101 - Marina Club of Tampa**

B-101 - 2424 W Tampa Bay Blvd, Tampa, FL, Hillsborough 33607

# **Building Information**

Number of units:231Number of active listings for rent:0Number of active listings for sale:3Building inventory for sale:1%Number of sales over the last 12 months:6Number of sales over the last 6 months:2Number of sales over the last 3 months:0