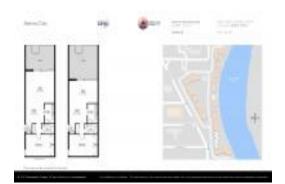

# **Unit B-101 - Marina Club of Tampa**

B-101 - 2424 W Tampa Bay Blvd, Tampa, FL, Hillsborough 33607

#### **Unit Information**

MLS Number: T3509178

Status: TEMPORARILY OFF-MARKET

Size: 846 Sq ft.

Bedrooms: 1
Full Bathrooms: 1
Half Bathrooms: 0

Parking Spaces: Assigned, Guest, Reserved

View:

 Rental Price:
 \$1,700