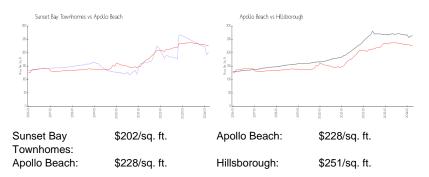

### **Unit Information**

| MLS Number:<br>Status:<br>Size:<br>Bedrooms:<br>Full Bathrooms:<br>Half Bathrooms:<br>Parking Spaces: | T3509207<br>ACTIVE<br>2,488 Sq ft.<br>3<br>3<br>1 |
|-------------------------------------------------------------------------------------------------------|---------------------------------------------------|
| View:                                                                                                 | Water                                             |
| List Price:                                                                                           | \$619,995                                         |
| List PPSF:                                                                                            | \$249                                             |
| Valuated Price:                                                                                       | \$502,000                                         |
| Valuated PPSF:                                                                                        | \$202                                             |

The above valuated price is a baseline figure that does not take into account any specific renovation, upgrade, split, merge, or deterioration of the unit.

## **Inventory for Sale**

| Sunset Bay Townhomes | 11% |
|----------------------|-----|
| Apollo Beach         | 1%  |
| Hillsborough         | 2%  |