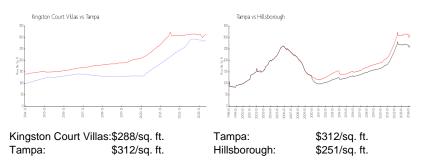

## **Market Information**

#### **Inventory for Sale**

| Kingston Court Villas | 0% |
|-----------------------|----|
| Tampa                 | 2% |
| Hillsborough          | 2% |

## Avg. Time to Close Over Last 12 Months

| Kingston Court Villas | 12 days |
|-----------------------|---------|
| Tampa                 | 43 days |
| Hillsborough          | 44 days |