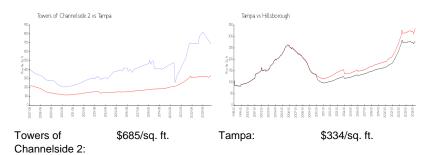

## **Market Information**

Hillsborough:

\$261/sq. ft.

#### **Inventory for Sale**

Tampa:

Towers of Channelside 2 3%
Tampa 2%
Hillsborough 2%

# Avg. Time to Close Over Last 12 Months

\$334/sq. ft.

Towers of Channelside 2 83 days Tampa 44 days Hillsborough 45 days