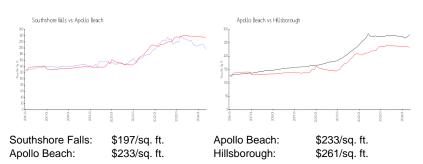

 List PPSF:
 \$205

 Valuated Price:
 \$275,000

 Valuated PPSF:
 \$197

The above valuated price is a baseline figure that does not take into account any specific renovation, upgrade, split, merge, or deterioration of the unit.