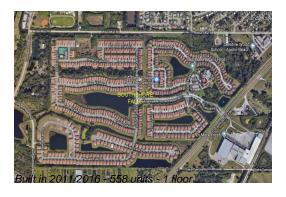

## **Building Information**

Number of units: 558
Number of active listings for rent: 0
Number of active listings for sale: 0
Building inventory for sale: 0%
Number of sales over the last 12 months: 0
Number of sales over the last 6 months: 0
Number of sales over the last 3 months: 0