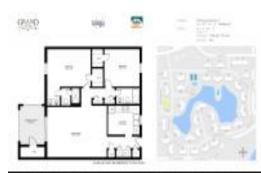

#### **Unit Information**

MLS Number: Status: Size: Bedrooms: Full Bathrooms: Half Bathrooms: Parking Spaces: View: List Price: List PPSF: Valuated Price: Valuated PPSF: T3509521 ACTIVE 1,156 Sq ft. 2 2 0 Covered, Ground Level, Guest Trees/Woods, Water \$285,000 \$247 \$285,000 \$247