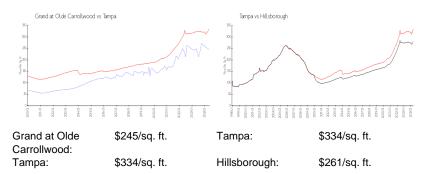

### **Market Information**

### **Inventory for Sale**

| Grand at Olde Carrollwood | 1% |
|---------------------------|----|
| Tampa                     | 2% |
| Hillsborough              | 2% |