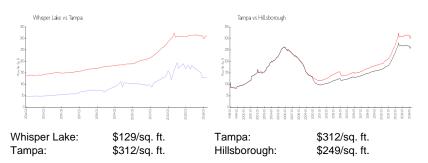

T3509637 ACTIVE 682 Sq ft. 1 1 0 None, Open Garden, Pool \$130,000 \$191 \$88,000 \$129

The above valuated price is a baseline figure that does not take into account any specific renovation, upgrade, split, merge, or deterioration of the unit.

#### **Inventory for Sale**

| Whisper Lake | 5% |
|--------------|----|
| Tampa        | 2% |
| Hillsborough | 2% |