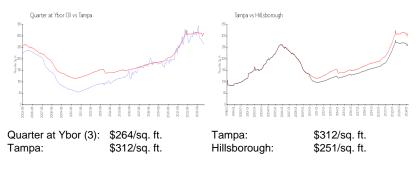

## **Market Information**

# **Inventory for Sale**

| Quarter at Ybor (3) | 7% |
|---------------------|----|
| Tampa               | 2% |
| Hillsborough        | 2% |

# Avg. Time to Close Over Last 12 Months

| Quarter at Ybor (3) | 26 days |
|---------------------|---------|
| Tampa               | 42 days |
| Hillsborough        | 43 days |

(and 170) 100 prime hanned (antoin internet rates)