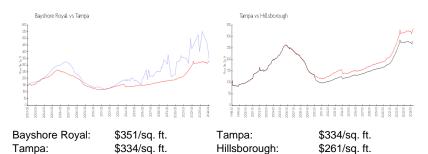

 Rental Price:
 \$2,550

 List PPSF:
 \$3

 Valuated Price:
 \$293,000

 Valuated PPSF:
 \$311

The above valuated price is a baseline figure that does not take into account any specific renovation, upgrade, split, merge, or deterioration of the unit.