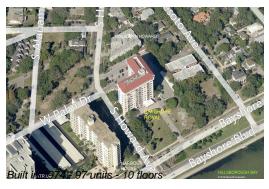

# **Unit 707 - Bayshore Royal**

707 - 2109 Bayshore Blvd, Tampa, FL, Hillsborough 33606

#### **Building Information**

Number of units: 97
Number of active listings for rent: 0
Number of active listings for sale: 8
Building inventory for sale: 8%
Number of sales over the last 12 months: 5
Number of sales over the last 6 months: 2
Number of sales over the last 3 months: 1