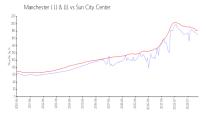

### **Market Information**

200 - 0.00 - 0.00 - 0.00 - 0.00 - 0.00 - 0.00 - 0.00 - 0.00 - 0.00 - 0.00 - 0.00 - 0.00 - 0.00 - 0.00 - 0.00 - 0.00 - 0.00 - 0.00 - 0.00 - 0.00 - 0.00 - 0.00 - 0.00 - 0.00 - 0.00 - 0.00 - 0.00 - 0.00 - 0.00 - 0.00 - 0.00 - 0.00 - 0.00 - 0.00 - 0.00 - 0.00 - 0.00 - 0.00 - 0.00 - 0.00 - 0.00 - 0.00 - 0.00 - 0.00 - 0.00 - 0.00 - 0.00 - 0.00 - 0.00 - 0.00 - 0.00 - 0.00 - 0.00 - 0.00 - 0.00 - 0.00 - 0.00 - 0.00 - 0.00 - 0.00 - 0.00 - 0.00 - 0.00 - 0.00 - 0.00 - 0.00 - 0.00 - 0.00 - 0.00 - 0.00 - 0.00 - 0.00 - 0.00 - 0.00 - 0.00 - 0.00 - 0.00 - 0.00 - 0.00 - 0.00 - 0.00 - 0.00 - 0.00 - 0.00 - 0.00 - 0.00 - 0.00 - 0.00 - 0.00 - 0.00 - 0.00 - 0.00 - 0.00 - 0.00 - 0.00 - 0.00 - 0.00 - 0.00 - 0.00 - 0.00 - 0.00 - 0.00 - 0.00 - 0.00 - 0.00 - 0.00 - 0.00 - 0.00 - 0.00 - 0.00 - 0.00 - 0.00 - 0.00 - 0.00 - 0.00 - 0.00 - 0.00 - 0.00 - 0.00 - 0.00 - 0.00 - 0.00 - 0.00 - 0.00 - 0.00 - 0.00 - 0.00 - 0.00 - 0.00 - 0.00 - 0.00 - 0.00 - 0.00 - 0.00 - 0.00 - 0.00 - 0.00 - 0.00 - 0.00 - 0.00 - 0.00 - 0.00 - 0.00 - 0.00 - 0.00 - 0.00 - 0.00 - 0.00 - 0.00 - 0.00 - 0.00 - 0.00 - 0.00 - 0.00 - 0.00 - 0.00 - 0.00 - 0.00 - 0.00 - 0.00 - 0.00 - 0.00 - 0.00 - 0.00 - 0.00 - 0.00 - 0.00 - 0.00 - 0.00 - 0.00 - 0.00 - 0.00 - 0.00 - 0.00 - 0.00 - 0.00 - 0.00 - 0.00 - 0.00 - 0.00 - 0.00 - 0.00 - 0.00 - 0.00 - 0.00 - 0.00 - 0.00 - 0.00 - 0.00 - 0.00 - 0.00 - 0.00 - 0.00 - 0.00 - 0.00 - 0.00 - 0.00 - 0.00 - 0.00 - 0.00 - 0.00 - 0.00 - 0.00 - 0.00 - 0.00 - 0.00 - 0.00 - 0.00 - 0.00 - 0.00 - 0.00 - 0.00 - 0.00 - 0.00 - 0.00 - 0.00 - 0.00 - 0.00 - 0.00 - 0.00 - 0.00 - 0.00 - 0.00 - 0.00 - 0.00 - 0.00 - 0.00 - 0.00 - 0.00 - 0.00 - 0.00 - 0.00 - 0.00 - 0.00 - 0.00 - 0.00 - 0.00 - 0.00 - 0.00 - 0.00 - 0.00 - 0.00 - 0.00 - 0.00 - 0.00 - 0.00 - 0.00 - 0.00 - 0.00 - 0.00 - 0.00 - 0.00 - 0.00 - 0.00 - 0.00 - 0.00 - 0.00 - 0.00 - 0.00 - 0.00 - 0.00 - 0.00 - 0.00 - 0.00 - 0.00 - 0.00 - 0.00 - 0.00 - 0.00 - 0.00 - 0.00 - 0.00 - 0.00 - 0.00 - 0.00 - 0.00 - 0.00 - 0.00 - 0.00 - 0.00 - 0.00 - 0.00 - 0.00 - 0.00 - 0.00 - 0.00 - 0.00 - 0.00 - 0.00 - 0.00 - 0.00 - 0.0

Manchester I II & III: \$170/sq. ft. Sun City Center: \$184/sq. ft.

Sun City Center: Hillsborough:

Sun City Center vs Hllsborough

\$184/sq. ft. \$251/sq. ft.