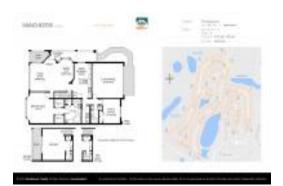

## Unit 604 McDaniel St # 4 - Manchester I II & III

604 McDaniel St # 4 - 533-808 McDaniel St, Sun City Center, FL, Hillsborough 33573

#### **Unit Information**

 MLS Number:
 T3510000

 Status:
 ACTIVE

 Size:
 2,105 Sq ft.

Bedrooms: 2
Full Bathrooms: 3
Half Bathrooms: 0

Parking Spaces: Garage Door Opener

 View:
 Golf Course

 List Price:
 \$349,000