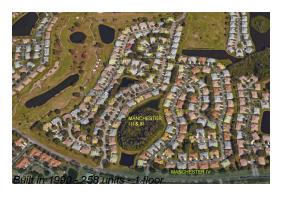

Number of units: 258
Number of active listings for rent: 0
Number of active listings for sale: 5
Building inventory for sale: 1%
Number of sales over the last 12 months: 12
Number of sales over the last 6 months: 4
Number of sales over the last 3 months: 2