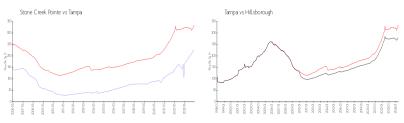

# **Market Information**

Stone Creek Pointe: \$227/sq. ft. Tampa: \$334/sq. ft. Tampa: \$261/sq. ft. Hillsborough: \$261/sq. ft.