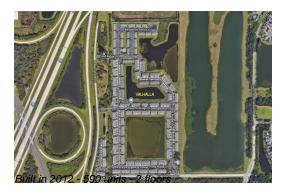

# Unit 5032 Pond Ridge Dr - Valhalla

5032 Pond Ridge Dr - 4605-5044 Pond Ridge Dr, Riverview, FL, Hillsborough 33578

### **Building Information**

Number of units: 590
Number of active listings for rent: 0
Number of active listings for sale: 8
Building inventory for sale: 1%
Number of sales over the last 12 months: 32
Number of sales over the last 6 months: 7
Number of sales over the last 3 months: 6