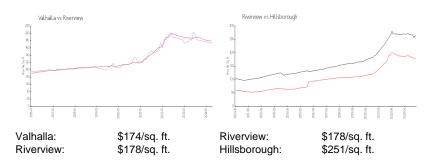

 List PPSF:
 \$2

 Valuated Price:
 \$286,000

 Valuated PPSF:
 \$174

The above valuated price is a baseline figure that does not take into account any specific renovation, upgrade, split, merge, or deterioration of the unit.

#### **Inventory for Sale**

Valhalla 1% Riverview 2% Hillsborough 2%

## Avg. Time to Close Over Last 12 Months

Valhalla 39 days Riverview 42 days Hillsborough 44 days