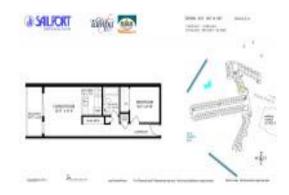

# Unit 457 - Sailport on the Bay

457 - 2506 N Rocky Point Dr, Tampa, FL, Hillsborough 33607

#### **Unit Information**

MLS Number: T3510191 Status: ACTIVE Size: 560 Sq ft. Bedrooms:

Full Bathrooms: 1 0 Half Bathrooms:

Parking Spaces:

View:

Rental Price: \$1,900 List PPSF: \$3 Valuated Price: \$281,000 Valuated PPSF: \$502