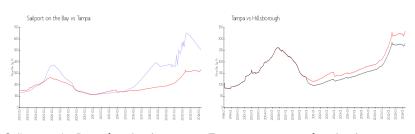

## **Market Information**

Sailport on the Bay: \$504/sq. ft. \$334/sq. ft. Tampa: Tampa: \$334/sq. ft. Hillsborough: \$261/sq. ft.

## **Inventory for Sale**

Sailport on the Bay 3% 2% Tampa Hillsborough 2%

#### Avg. Time to Close Over Last 12 Months

Sailport on the Bay 35 days Tampa 45 days Hillsborough 46 days