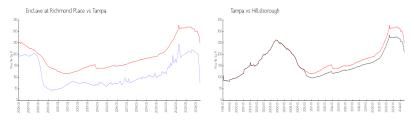

#### **Market Information**

Enclave at Richmond \$75/sq. ft. Tampa: \$248/sq. ft.

Place:

Tampa: \$248/sq. ft. Hillsborough: \$190/sq. ft.