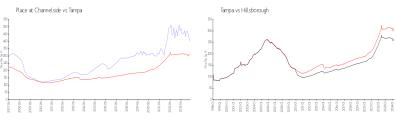

#### **Market Information**

Place at \$401/sq. ft. Tampa: \$312/sq. ft. Channelside: \$312/sq. ft. Hillsborough: \$251/sq. ft.

**Inventory for Sale** 

Tampa:

Place at Channelside 5%
Tampa 2%
Hillsborough 2%