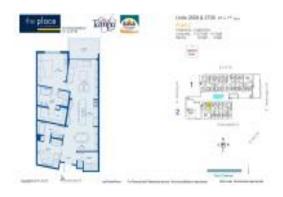

## Unit 2608 - Place at Channelside

2608 - 912 Channelside Dr, Tampa, FL, Hillsborough 33602

#### **Unit Information**

T3510250 MLS Number: Status: **PENDING** Size: 1,237 Sq ft.

Bedrooms: 2 Full Bathrooms: 2 Half Bathrooms: 0

Assigned, Garage Door Opener, Under Parking Spaces:

Building

View:

\$534,990 List Price: List PPSF: \$432 Valuated Price: \$470,000 Valuated PPSF: \$380